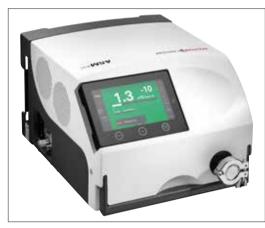

#### Large touch display for convenient operation

The performance of the ASM 310 is also felt in its bright and high resolution touch display. It provides a clear color differentiation when the unit is in standby or still measuring, and final test results will be displayed in green/red color according to the reject criteria defined. If you need to adapt the settings of the unit, there is an easy access to the main settings parameters through icons directly on the control panel. The large display also allows to see results on a real time scrolling graph, and you can switch from main screen to graph by swiping on the screen with your finger.

### Customized settings and sage usage

For more expert users, there is a more complete settings menu to customize the display. The menu is password-protected to safeguard against tampering with the unit's settings. The control panel incorporates magnets, enabling it to be positioned on a metallic support for an even more convenient usage.