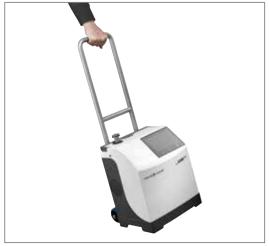

# **ASM 310**

The portable tracer gas leak detector combining ultralight weight and superior performance

Can be operated in any position

Detachable control panel (with approx. 2 m cable)

Highly portable with retractable handle

ASM 310 on a trolley

Remote control RC10

We give our best for you every day worldwide!

Pfeiffer Vacuum GmbH Germany Phone +49 6441 802-0

Follow us on social media #pfeiffervacuum

www.pfeiffer-vacuum.com