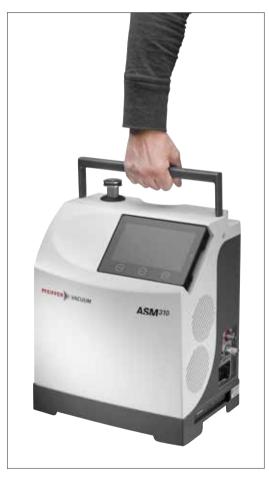

#### **Revolutionary advance**

The ASM 310 leak detector offers high performances wherever it is needed in a package that has only half of the weight, half the footprint and half of the size of standard desktop leak detectors.

# **ASM 310**

The portable tracer gas leak detector combining ultralight weight and superior performance

Can be operated in any position

Detachable control panel (with approx. 2 m cable)

Highly portable with retractable handle