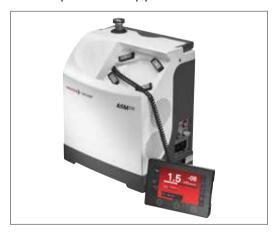

# **ASM 310**

The portable tracer gas leak detector combining ultralight weight and superior performance

Can be operated in any position

Detachable control panel (with approx. 2 m cable)

Highly portable with retractable handle