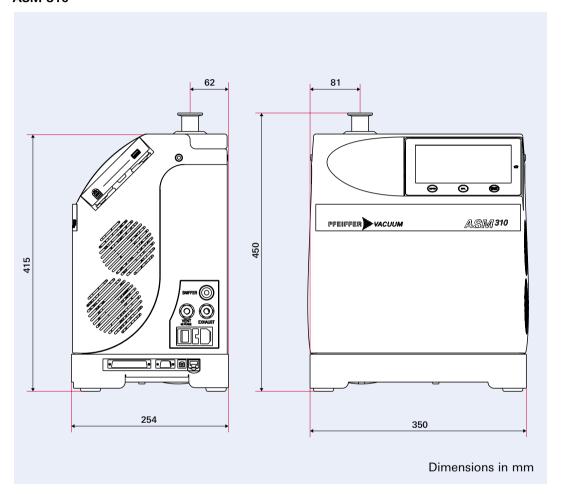

### **Dimensions**

### **ASM 310**

#### **Technical data**

1. 10<sup>-12</sup> mbar·l/s

Minimum detectable leak rate for He (vacuum leak detection)

|                                                               | ASM 310                                                                                         |
|---------------------------------------------------------------|-------------------------------------------------------------------------------------------------|
| Test methods                                                  | Vacuum and sniffing                                                                             |
| Minimum detectable leak rate for He (vacuum leak detection)   | 1·10 <sup>-12</sup> mbar·l/s                                                                    |
| Minimum detectable leak rate for He (sniffing leak detection) | 1·10 <sup>-7</sup> mbar·l/s                                                                     |
| Tracer gases                                                  | <sup>4</sup> He, <sup>3</sup> He, H <sub>2</sub>                                                |
| Maximum inlet test pressure                                   | 15 mbar                                                                                         |
| Roughing capacity                                             | 1.7 m <sup>3</sup> /h                                                                           |
| Pumping speed for He at inlet                                 | 1.1 l/s                                                                                         |
| Inlet port                                                    | DN 25 ISO KF                                                                                    |
| Warm-up time (20°C)                                           | < 2 min;<br>< 3.5 with autocalibration                                                          |
| Response time (sniffing leak detection)                       | < 1 s                                                                                           |
| Interfaces                                                    | RS 232, I/O<br>USB port for data transfer                                                       |
| I/O interfaces                                                | Logical input<br>Analog output (mantissa)<br>Analog output (exponent)                           |
| Dimensions                                                    | 350 x 254 x 414 mm<br>(14 x 10 x 16 inches)                                                     |
| Weight                                                        | 21 kg (46 lbs)                                                                                  |
| Universal voltage                                             | 90-240 V AC – 50/60 Hz                                                                          |
| Maximum power consumption                                     | 300 VA                                                                                          |
| Selectable languages                                          | English, French, German,<br>Italian, Spanish, Portuguese, Russian,<br>Japanese, Chinese, Korean |