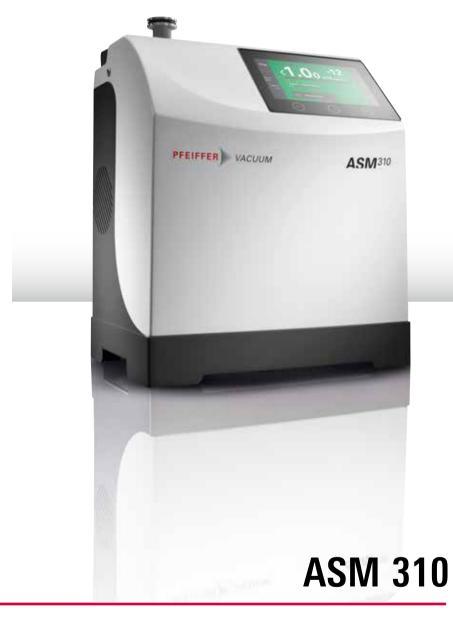

## **ASM 310**

The portable tracer gas leak detector combining ultralight weight and superior performance

Your added value

Small size with maximum sensitivity

### Perfect choice for leak-test maintenance

Ever since the advent of tracer gas leak detection technology, portable employment of leak detectors had been limited due to units weights and volumes. The ASM 310 changes the rules. This unit combines superior performances, small footprint, compact size, user-friendliness, long maintenance intervals as well as light weight and portability without any compromises.

#### **Revolutionary advance**

The ASM 310 leak detector offers high performances wherever it is needed in a package that has only half of the weight, half the footprint and half of the size of standard desktop leak detectors.